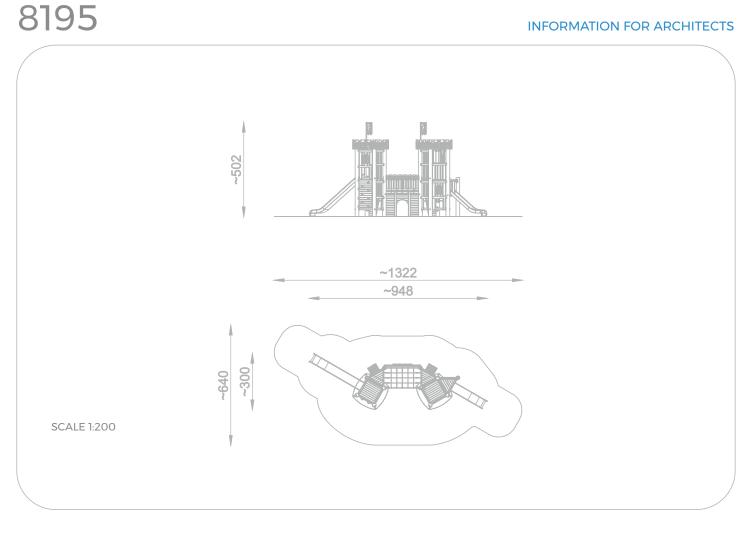

## INFORMATION ABOUT THE PRODUCT

| Dimensions                                                  | ca. 948 x 300 cm        |
|-------------------------------------------------------------|-------------------------|
| Safety zone                                                 | ca. 1322 x 640 cm       |
| Safety zone area                                            | 58 m²                   |
| Overall height                                              | 502 cm                  |
| Free fall height                                            | 210cm                   |
| Amount of users                                             | 20                      |
| Product complies with PN-EN 1176-1:2017-12                  | YES                     |
| Availability of spare parts                                 | YES                     |
| Age range                                                   | 3-12                    |
| The biggest element                                         | 462 cm                  |
| The heaviest element                                        | 158 kg                  |
| According to EN 1176-1-2017-12 porm the product requires ap | olving a safety surface |

According to EN 1176-1:2017-12 norm, the product requires applying a safety surface according to the product's free fall height.

## **INFORMATION FOR ARCHITECTS**