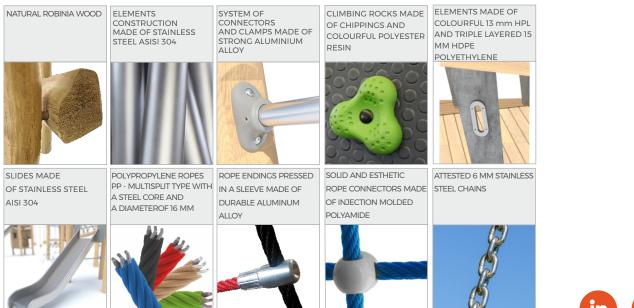

| 20                      |
| Product complies with PN-EN 1176-1:2017-12                  | YES                     |
| Availability of spare parts                                 | YES                     |
| Age range                                                   | 3-12                    |
| The biggest element                                         | 462 cm                  |
| The heaviest element                                        | 158 kg                  |
| According to EN 1176-1-2017-12 porm the product requires ap | olving a safety surface |

According to EN 1176-1:2017-12 norm, the product requires applying a safety surface according to the product's free fall height.









## **INFORMATION FOR ARCHITECTS**



## MATERIALS: