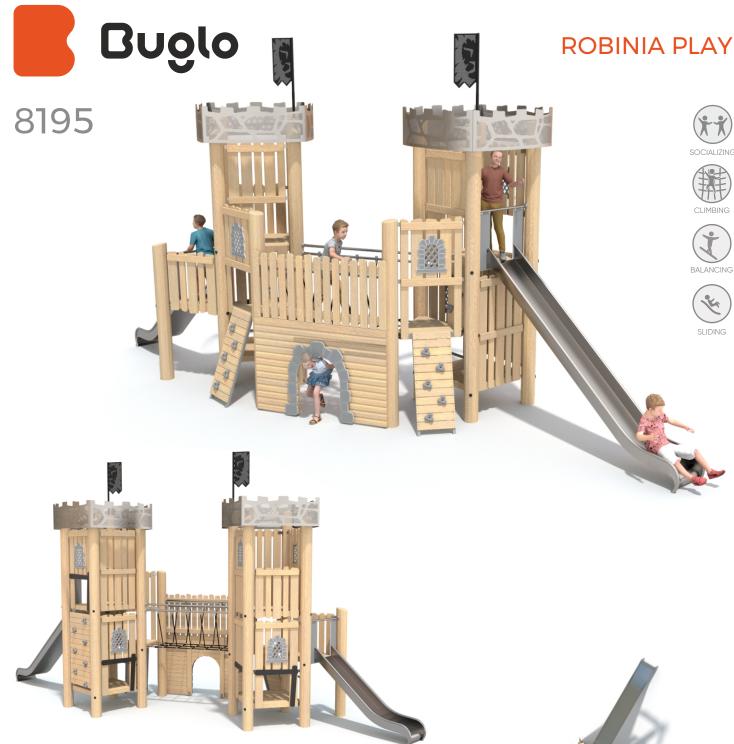

## INFORMATION ABOUT THE PRODUCT

| Dimensions                                                  | ca. 948 x 300 cm        |
|-------------------------------------------------------------|-------------------------|
| Safety zone                                                 | ca. 1322 x 640 cm       |
| Safety zone area                                            | 58 m²                   |
| Overall height                                              | 502 cm                  |
| Free fall height                                            | 210cm                   |
| Amount of users                                             | 20                      |
| Product complies with PN-EN 1176-1:2017-12                  | YES                     |
| Availability of spare parts                                 | YES                     |
| Age range                                                   | 3-12                    |
| The biggest element                                         | 462 cm                  |
| The heaviest element                                        | 158 kg                  |
| According to EN 1176-1-2017-12 porm the product requires ap | olving a safety surface |