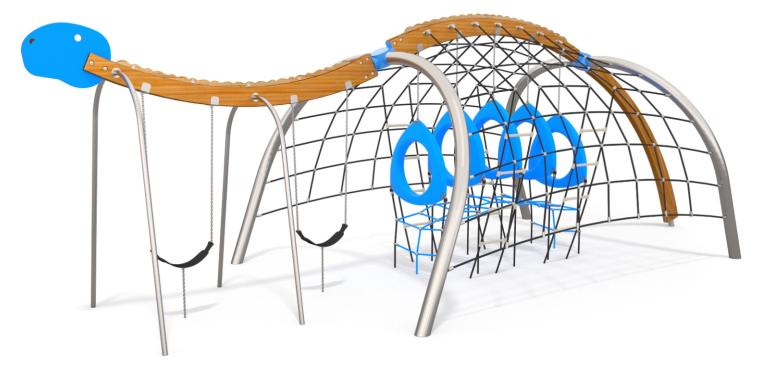

# 8505

### DINO

### INFORMATION ABOUT THE PRODUCT

| Dimensions                                                                                                                       | 905 x 356 cm  |  |
|----------------------------------------------------------------------------------------------------------------------------------|---------------|--|
| Safety zone                                                                                                                      | 1246 x 718 cm |  |
| Safety zone area                                                                                                                 | 71 m²         |  |
| Overall height                                                                                                                   | 291 cm        |  |
| Free fall height                                                                                                                 | 259 cm        |  |
| Amount of users                                                                                                                  | 34            |  |
| Product complies with EN 1176-1:2017-12                                                                                          | YES           |  |
| Availability of spare parts                                                                                                      | YES           |  |
| Age range                                                                                                                        | 3-12          |  |
| According to EN 1176-1:2017-12 norm, the product requires applying a safety surface according to the product's free fall height. |               |  |