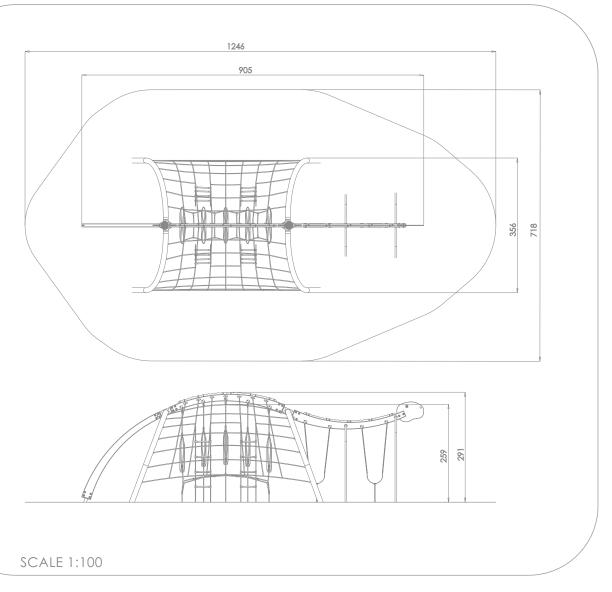

### INFORMATION ABOUT THE PRODUCT

| Dimensions                                                                                                                       | 905 x 356 cm  |  |
|----------------------------------------------------------------------------------------------------------------------------------|---------------|--|
| Safety zone                                                                                                                      | 1246 x 718 cm |  |
| Safety zone area                                                                                                                 | 71 m²         |  |
| Overall height                                                                                                                   | 291 cm        |  |
| Free fall height                                                                                                                 | 259 cm        |  |
| Amount of users                                                                                                                  | 34            |  |
| Product complies with EN 1176-1:2017-12                                                                                          | YES           |  |
| Availability of spare parts                                                                                                      | YES           |  |
| Age range                                                                                                                        | 3-12          |  |
| According to EN 1176-1:2017-12 norm, the product requires applying a safety surface according to the product's free fall height. |               |  |