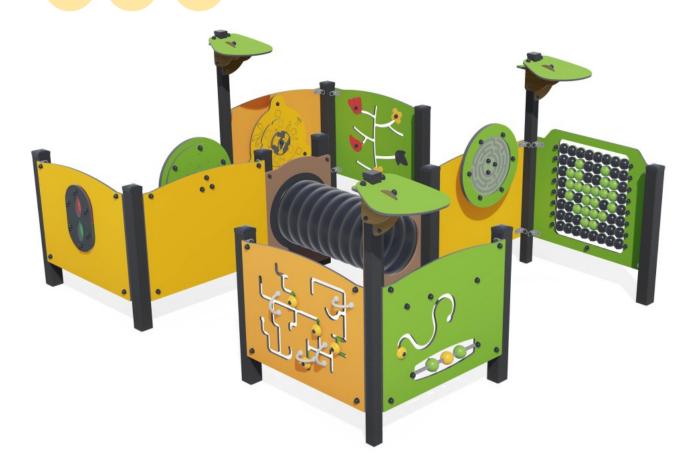

## **Components**

- Arbre Maisonnette
- 2 Panneau ludique boulier
- 3 Tunnel
- 4 Animal panel
- 6 'Maze' board
- 6 Pinball panel
- **7** Flower panel
- 8 Coloured porthole
- 9 Animal panel
- Triple play panel