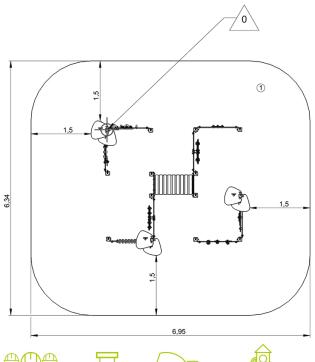

## Installation of equipment

IMPORTANT: It is essential to refer to the installation instructions for information on the size of the safety areas.

Impact area (minimum normative surface)

<0,6m

42m<sup>2</sup>