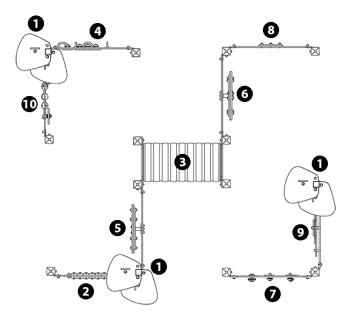

## **Components**

- Arbre Maisonnette
- 2 Panneau ludique boulier
- 3 Tunnel
- 4 Animal panel
- 6 'Maze' board
- 6 Pinball panel
- **7** Flower panel
- 8 Coloured porthole
- 9 Animal panel
- Triple play panel