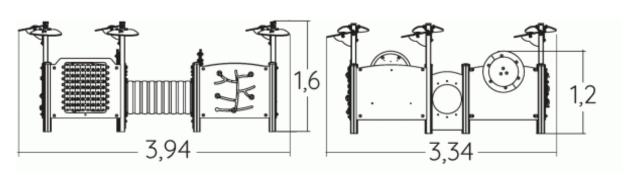

## Installation of equipment

IMPORTANT: It is essential to refer to the installation instructions for information on the size of the safety areas.

Impact area (minimum normative surface)

<0,6m

42m<sup>2</sup>