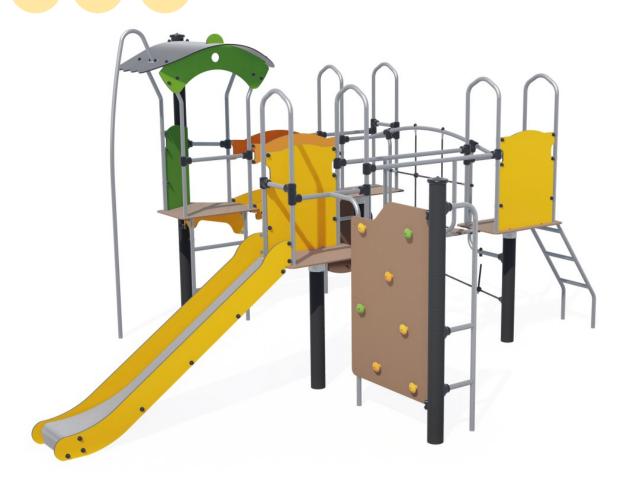

## Play value : 16

climbing

x2

sliding

**x2** 

meeting

ے ۔ ال **x1** 

balancing

## **Components**

- Walkway
- 2 Fireman?s pole
- Platform HT: 1.17m
- 4 Grande balustrade
- **6** Tower HT: 1.17m
- Petit Garde-corps tube/tube
- 0 Garde-corps poteau/tube
- 8 Slide
- 9 Net
- 1 Climbing wall
- **1** Climbing wall
- Ø Wall
- **B** Balancing bridge
- Inclined ladder