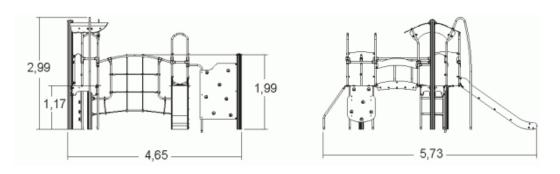

## **Components**

- Walkway
- 2 Fireman?s pole
- Platform HT: 1.17m
- 4 Grande balustrade
- **6** Tower HT: 1.17m
- Petit Garde-corps tube/tube
- 0 Garde-corps poteau/tube
- 8 Slide
- 9 Net
- 1 Climbing wall
- **1** Climbing wall
- Ø Wall
- **B** Balancing bridge
- Inclined ladder

## Installation of equipment

IMPORTANT: It is essential to refer to the installation instructions for information on the size of the safety areas.

Impact area (minimum normative surface)

Free space

| 1 | 1m    | 5m²    |
|---|-------|--------|
| 2 | 1,17m | 13,5m² |
| 3 | 1,8m  | 13m²   |
| 4 | 2m    | 21m²   |