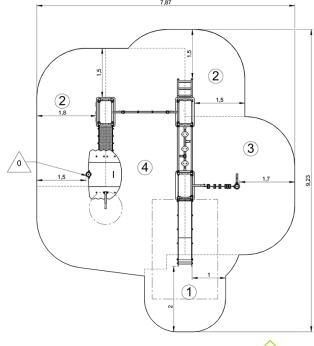

## Installation of equipment

IMPORTANT: It is essential to refer to the installation instructions for information on the size of the safety areas.

Impact area (minimum normative surface)

Free space

| 1 | 1m    | 5m²    |
|---|-------|--------|
| 2 | 1,17m | 13,5m² |
| 3 | 1,8m  | 13m²   |
| 4 | 2m    | 21m²   |