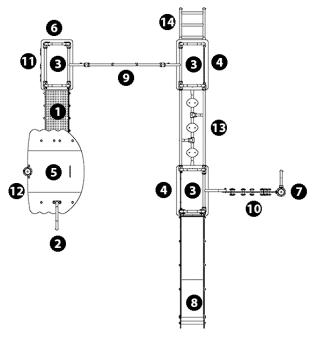

## **Components**

- Walkway
- 2 Fireman?s pole
- Platform HT: 1.17m
- 4 Grande balustrade
- **6** Tower HT: 1.17m
- Petit Garde-corps tube/tube
- 0 Garde-corps poteau/tube
- 8 Slide
- 9 Net
- 1 Climbing wall
- **1** Climbing wall
- Ø Wall
- **B** Balancing bridge
- Inclined ladder