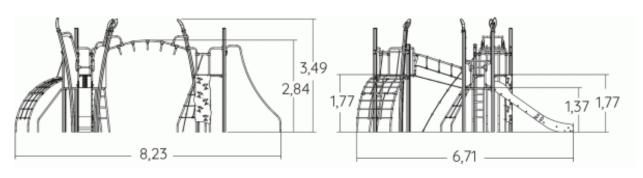

## Components

- 1 Slide Ht: 1.37m
- 2 Ladder Ht: 1.37m
- 3 Platform with no roof, Ht: 1,37m
- 4 Platform with no roof, Ht: 1,77m
- 6 Ladder Ht: 1.77m
- 6 Tilted net Ht: 1.77m
- Climbing wall
- 8 Curved climbing net
- 9 Speed Slide
- Passerelle cordage inclinée

## Installation of equipment

IMPORTANT: It is essential to refer to the installation instructions for information on the size of the safety areas.

Impact area (minimum normative surface)

Free space

| 1 | 0,6m  | 4,5m²  |
|---|-------|--------|
| 2 | 1m    | 6m²    |
| 3 | 1,37m | 8m²    |
| 4 | 1,77m | 40,5m² |
| 5 | 2,85m | 17m²   |