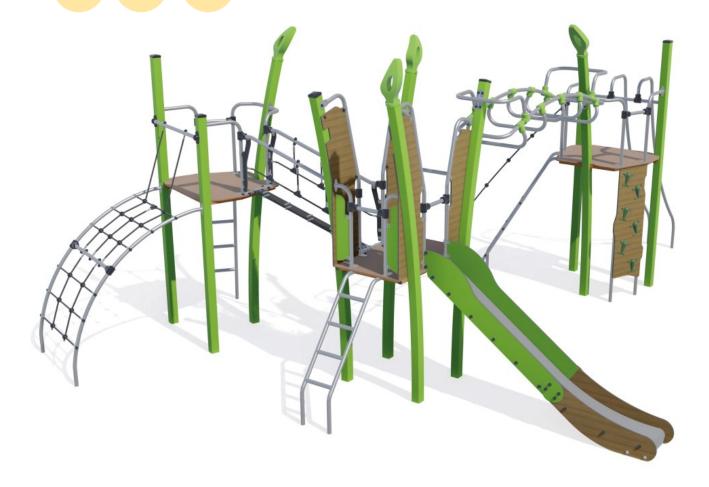

## Play value :

climbing

**x1** 

sliding

**x2** 

16

## Components

- 1 Slide Ht: 1.37m
- 2 Ladder Ht: 1.37m
- 3 Platform with no roof, Ht: 1,37m
- 4 Platform with no roof, Ht: 1,77m
- 6 Ladder Ht: 1.77m
- 6 Tilted net Ht: 1.77m
- Climbing wall
- 8 Curved climbing net
- 9 Speed Slide
- Passerelle cordage inclinée