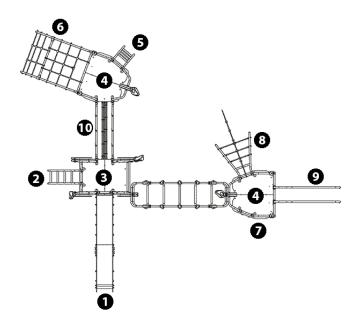

## Components

- 1 Slide Ht: 1.37m
- 2 Ladder Ht: 1.37m
- 3 Platform with no roof, Ht: 1,37m
- 4 Platform with no roof, Ht: 1,77m
- 6 Ladder Ht: 1.77m
- 6 Tilted net Ht: 1.77m
- Climbing wall
- 8 Curved climbing net
- 9 Speed Slide
- Passerelle cordage inclinée