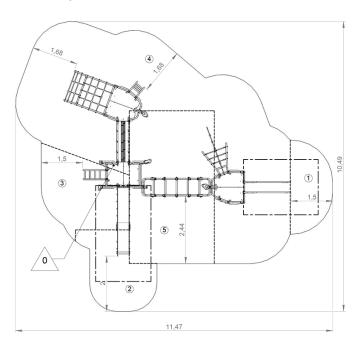

## Installation of equipment

IMPORTANT: It is essential to refer to the installation instructions for information on the size of the safety areas.

Impact area (minimum normative surface)

Free space

| 1 | 0,6m  | 4,5m²  |
|---|-------|--------|
| 2 | 1m    | 6m²    |
| 3 | 1,37m | 8m²    |
| 4 | 1,77m | 40,5m² |
| 5 | 2,85m | 17m²   |