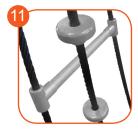

Solid construction made of stainless steel AISI 304 totally resistant to weather conditions. Solid construction made of stainless steel AISI 304 totally resistant to weather conditions.

Rope endings pressed in a sleeve made of durable aluminum alloy.