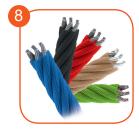

## **Gradient Technology**

enables combining any two colours from our palette.
Smooth tonal gradation guaratees unique visual effect.

Polypropylene ropes ppmultisplit type with a steel core and a diameter of 16 mm.

Natural Robinia logs from European plantations. The wood has a FSC certificate, which ensures that products come from responsibly managed forests.