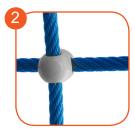

Solid and esthetic rope connectors made of injection molded polyamide.

Anti-slip 18 mm Hex platform.

Handle made of rotomoulded LDPE type material

The passage module is ma of a 6mm stainless steel chain, 15 mm thick HDPE boards and an 18 mm thick HDPE non-slip HDPE board.