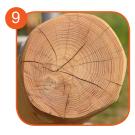

Polypropylene ropes ppmultisplit type with a steel core and a diameter of 16 mm.

Natural Robinia logs from European plantations. The wood has a FSC certificate, which ensures that products come from responsibly managed forests.