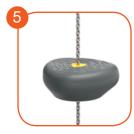

Solid and esthetic rope connectors made of injection molded polyamide.

Anti-slip 18 mm Hex platform.

Handle made of rotomoulded LDPE type material

The passage module is ma of a 6mm stainless steel chain, 15 mm thick HDPE boards and an 18 mm thick HDPE non-slip HDPE board.