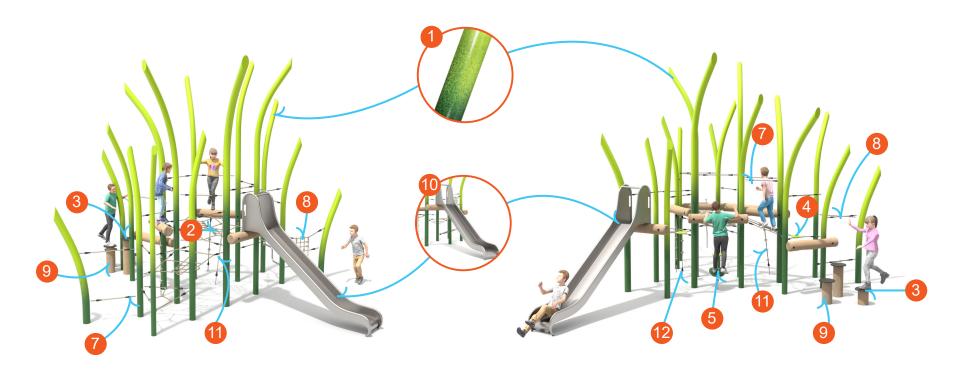

## Flora Play

Solid construction made of black steel S235JR ( ø 88,9 - 133 mm), cleaned in the sandblasting process. Protected against corrosion by galvanizing and powder coating with polyester paint QUALICOAT attested.

Solid and esthetic rope connectors made of injection molded polyamide.

Anti-slip 18 mm Hex platform.

Handle made of rotomoulded LDPE type material

The passage module is ma of a 6mm stainless steel chain, 15 mm thick HDPE boards and an 18 mm thick HDPE non-slip HDPE board.

Solid construction made of stainless steel AISI 304 totally resistant to weather conditions. Solid construction made of stainless steel AISI 304 totally resistant to weather conditions.

Rope endings pressed in a sleeve made of durable aluminum alloy.

Polypropylene ropes ppmultisplit type with a steel core and a diameter of 16 mm.

Natural Robinia logs from European plantations. The wood has a FSC certificate, which ensures that products come from responsibly managed forests.

Slide made of stainless steel AISI 304. The metal sheet is 2 mm thick and the end section is finished with a band made of pipe 33,7 mm.

Rope ladder steps and rope knots made of injection molded polyamide.

Attested 6 mm stainless steel chains.