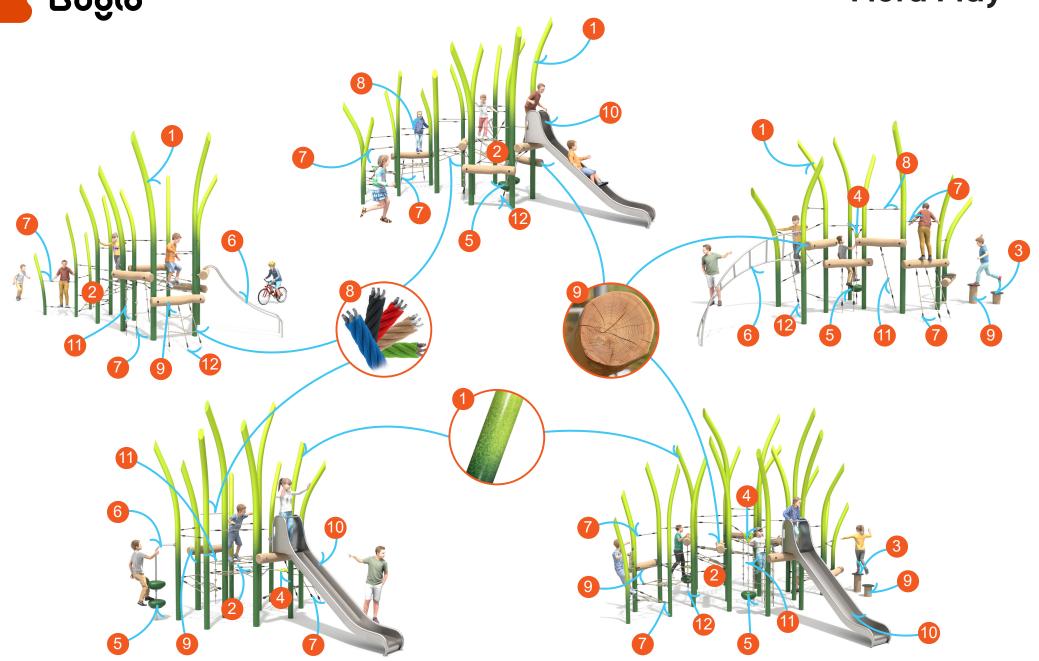

## Flora Play

Solid construction made of black steel S235JR ( ø 88,9 - 133 mm), cleaned in the sandblasting process. Protected against corrosion by galvanizing and powder coating with polyester paint QUALICOAT attested.

Solid and esthetic rope connectors made of injection molded polyamide.

Anti-slip 18 mm Hex platform.

Handle made of rotomoulded LDPE type material

The passage module is ma of a 6mm stainless steel chain, 15 mm thick HDPE boards and an 18 mm thick HDPE non-slip HDPE board.

Solid construction made of stainless steel AISI 304 totally resistant to weather conditions. Solid construction made of stainless steel AISI 304 totally resistant to weather conditions.

Rope endings pressed in a sleeve made of durable aluminum alloy.

Polypropylene ropes ppmultisplit type with a steel core and a diameter of 16 mm.

Natural Robinia logs from European plantations. The wood has a FSC certificate, which ensures that products come from responsibly managed forests.

Slide made of stainless steel AISI 304. The metal sheet is 2 mm thick and the end section is finished with a band made of pipe 33,7 mm.

Rope ladder steps and rope knots made of injection molded polyamide.

Attested 6 mm stainless steel chains.