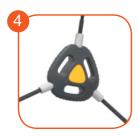

Solid and esthetic rope connectors made of injection molded polyamide.

Anti-slip 18 mm Hex platform.

Handle made of rotomoulded LDPE type material

The passage module is ma of a 6mm stainless steel chain, 15 mm thick HDPE boards and an 18 mm thick HDPE non-slip HDPE board.