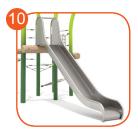

Slide made of stainless steel AISI 304. The metal sheet is 2 mm thick and the end section is finished with a band made of pipe 33,7 mm.

Rope ladder steps and rope knots made of injection molded polyamide.