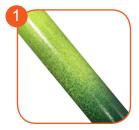

## **Gradient Technology**

enables combining any two colours from our palette.
Smooth tonal gradation guaratees unique visual effect.