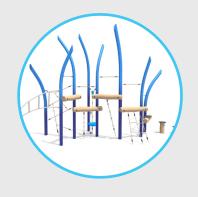

## Flora Play





## Flora Play







A painting technique that allows combining two colors, which smoothly blend into each other. It enables achieving a natural colour fusion effect.



## **Gradient Technology**

enables combining any two colours from our palette.
Smooth tonal gradation guaratees unique visual effect.



## Flora Play



Solid construction made of black steel S235JR ( ø 88,9 - 133 mm), cleaned in the sandblasting process. Protected against corrosion by galvanizing and powder coating with polyester paint QUALICOAT attested.



Solid and esthetic rope connectors made of injection molded polyamide.



Anti-slip 18 mm Hex platform.



Handle made of rotomoulded LDPE type material



The passage module is ma of a 6mm stainless steel chain, 15 mm thick HDPE boards and an 18 mm thick HDPE non-slip HDPE board.



Solid construction made of stainless steel AISI 304 totally resistant to weather conditions. Solid construction made of stainless steel AISI 304 tota